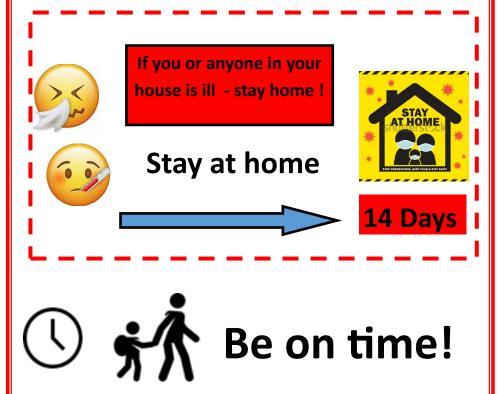

Please make sure you are on time to drop off and collect your child / children. Gates will only be open for 5 minutes for each year group.

Children who are late will not be admitted to school until all of the other year groups are settled into their classes.

This is so that we can maintain the integrity of the year group bubbles to protect adults and children.

Children who are late being picked up will be taken to the Nursery playground. A fine will be issued to parents who are late.