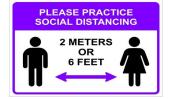

## **Keeping School Safe**

Stay 2 metres away from other people

Sanitise your hands regularly

In order to make it safer for children and adults to return to school you must observe social distancing when bringing children to school and collecting them.