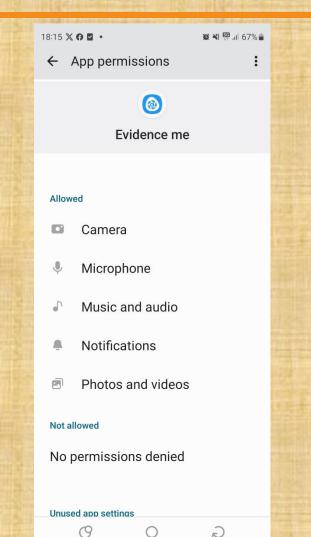

### **Permissions for the app**

When you download the app you will need to allow permissions.
This can be changed within your own phone permissions within settings.