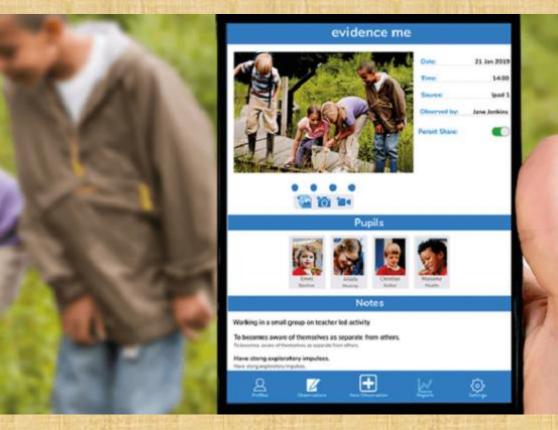

# Viewing observations and messages

Select the observation sign here.

It is in this observation section you will see all of the observations and messages linked to your child.