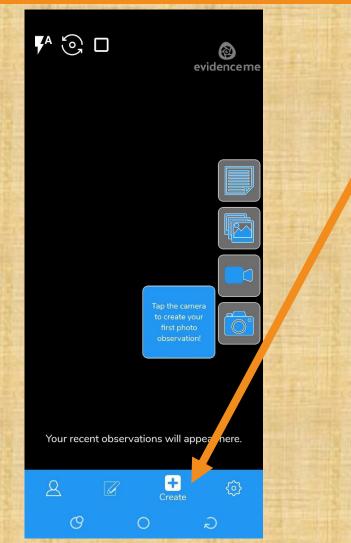

# Making and sending items to school

This is where you can sent messages and take observations of your child to send to your teacher.

This could include trips out, celebrations, new learning or playing.