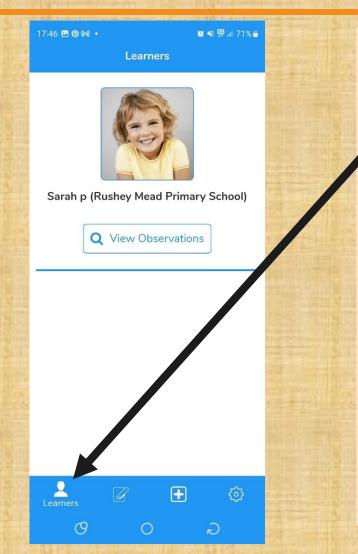

#### Start up page

 This is the page you
 will find once you select the learners symbol here.

• You should see your childs face and name.

• If this is not your child please let us know.