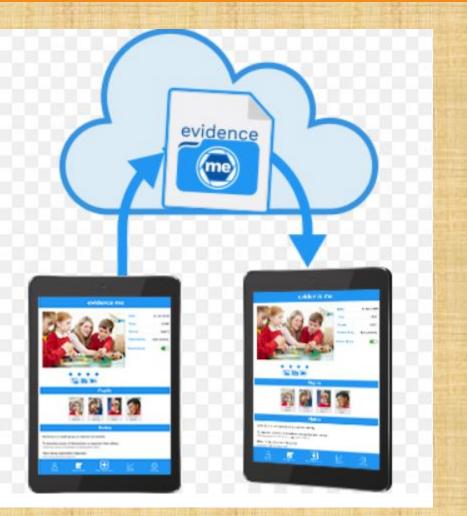

#### **Evidence me Workshop**





A 2Simple Leadership Product

### **Working together**





 We want to make using the app as easy as possible to ensure we can work together to encourage and support you children.

#### **Activation email**



17:43 🖗 🍽 🗭 🔹

 $\leftarrow$ 

ū 🖸

🔞 💐 💷 JI 71% 🛢

:

:

Sarah p's parent account in Rushey Mead Primary School

₽

| noreply |   |  |
|---------|---|--|
| to me   | ~ |  |

oreply@evidence.... 17:37

Welcome to the Rushey Mead Primary School Parent Suite!

As a parent/guardian of Sarah p, you have been invited by Rushey Mead Primary School to join Evidence Me. You will receive updates regarding what your child has been learning about via the Evidence Me app and website. You will also be able to upload photos and videos of any home learning experiences.

Click here to activate your account

0

D



0

• You should have received this email