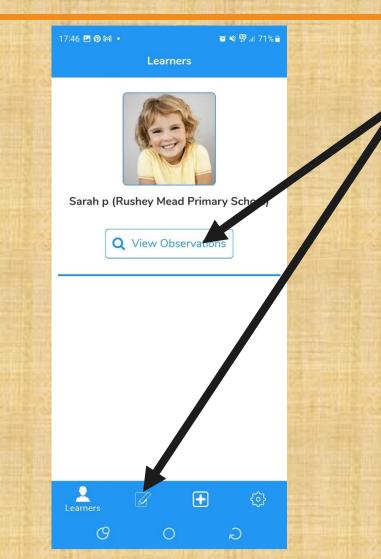

#### Start up page

 This is the page you
 will find once you select the learners symbol here.

• You should see your childs face and name.

• If this is not your child please let us know.

# Viewing observations and messages

Select the observation sign here.

It is in this observation section you will see all of the observations and messages linked to your child.